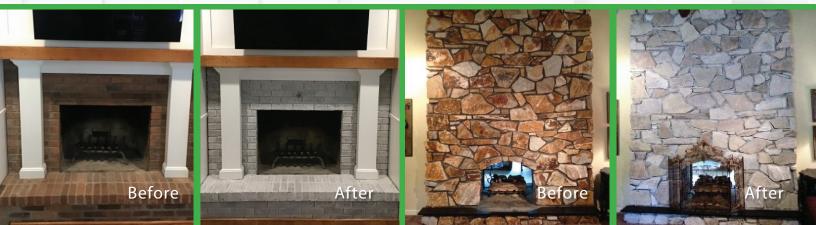

#### STAINING TRANSFORMATIONS

Proprietary staining process with proven success lasting 20+ years in the field with Masonry Cosmetics. Masonry Transformations offers a long-lasting whitewashed look while still having the authentic character and grace of brick, or other masonry. We can achieve a distressed whitewash look with a little or a lot of the background showing through. Keep in mind - the original masonry color, as well as the absorbency of the masonry, will have an effect on the outcome.