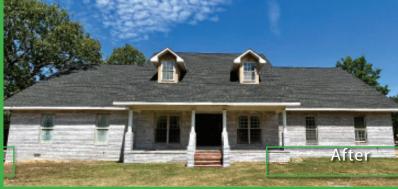

#### STAINING TRANSFORMATIONS

Proprietary staining process with proven success lasting 20+ years in the field with Masonry Cosmetics. Masonry Transformations offers a long-lasting whitewashed look while still having the authentic character and grace of brick, or other masonry. We can achieve a distressed whitewash look with a little or a lot of the background showing through. Keep in mind - the original masonry color, as well as the absorbency of the masonry, will have an effect on the outcome.