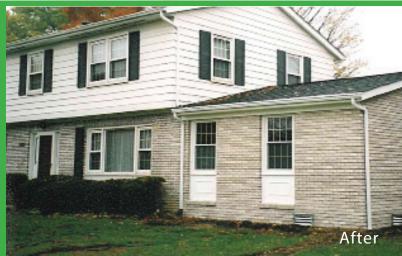

#### STAINING TRANSFORMATIONS

Proprietary staining process with proven success lasting 20+ years in the field with Masonry Cosmetics. Masonry Transformations offers a long-lasting whitewashed look while still having the authentic character and grace of brick, or other masonry. We can achieve a distressed whitewash look with a little or a lot of the background showing through. Keep in mind - the original masonry color, as well as the absorbency of the masonry, will have an effect on the outcome.