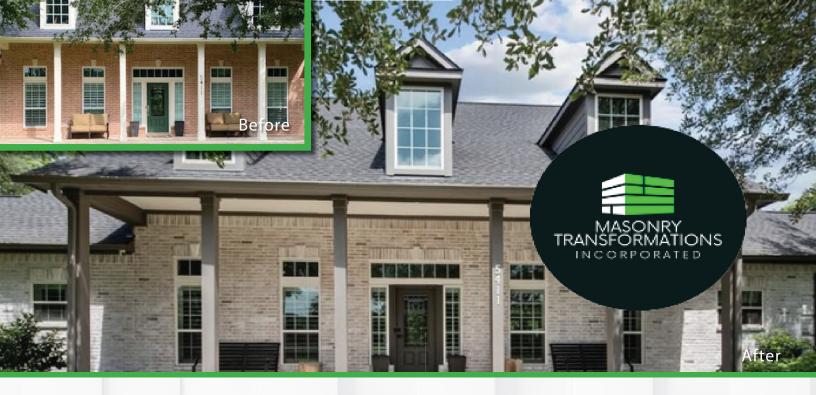

#### STAINING TRANSFORMATIONS

Proprietary staining process with proven success lasting 20+ years in the field with Masonry Cosmetics. Masonry Transformations offers a long-lasting whitewashed look while still having the authentic character and grace of brick, or other masonry. We can achieve a distressed whitewash look with a little or a lot of the background showing through. Keep in mind - the original masonry color, as well as the absorbency of the masonry, will have an effect on the outcome.